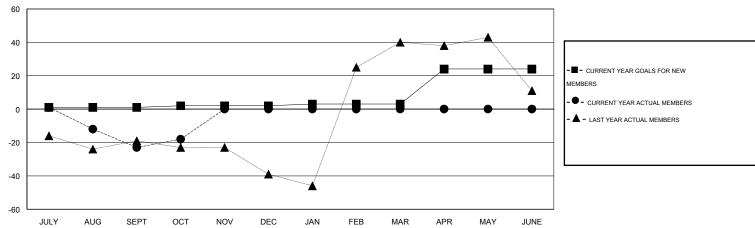

## GOALS AND ACTUAL NEW CLUBS CUMULATIVE

## GOALS AND ACTUAL MEMBERS CUMULATIVE

| DROPPED CLUBS: 0  DROPPED MEMBERS |        | 20 CLUBS OF 44 ADDED 1 OR MORE<br>NEW MEMBERS | GENDER DISTRIBU  MALE  FEMALE | 1,163 (73.14%)<br>427 (26.86%) |     |
|-----------------------------------|--------|-----------------------------------------------|-------------------------------|--------------------------------|-----|
| DECEASED                          | 7<br>0 | CLICK HERE FOR HEALTH ASSESSMENT DATA         | FAMILY UNIT MEMBERS           |                                | 349 |
| OTHER                             | 70     |                                               | HEAD OF HOUSEHOLD             |                                | 172 |
| TOTAL                             | 77     |                                               | NON-HEAD OF HOUSEHOLD         |                                | 177 |