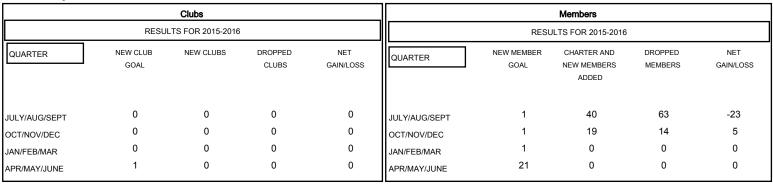

## MONTHLY MEMBERSHIP PROGRESS REPORT

## District 27 C2

Results as of: 10/31/2015

GMT: Judy Hankom LOCATION WISCONSIN GMT CA 1



## GOALS AND ACTUAL NEW CLUBS CUMULATIVE



## GOALS AND ACTUAL MEMBERS CUMULATIVE



| DROPPED CLUBS: 0  DROPPED MEMBERS |        | 20 CLUBS OF 44 ADDED 1 OR MORE<br>NEW MEMBERS | GENDER DISTRIBU  MALE  FEMALE | 1,163 (73.14%)<br>427 (26.86%) |     |
|-----------------------------------|--------|-----------------------------------------------|-------------------------------|--------------------------------|-----|
| DECEASED                          | 7<br>0 | CLICK HERE FOR HEALTH ASSESSMENT DATA         | FAMILY UNIT MEMBERS           |                                | 349 |
| OTHER                             | 70     |                                               | HEAD OF HOUSEHOLD             |                                | 172 |
| TOTAL                             | 77     |